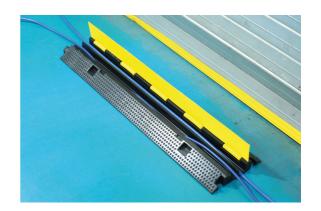

## **Cable Protector - 2 Channel**

A heavy duty floor mounted cable cover ramp designed to both protect electrical cables and hoses, and help prevent tripping hazards in the workplace. It features a high-density rubber construction with a high impact plastic cable cover, with two separate channels and an interlocking design that allows for multiple ramps to be fitted together.

## **Additional Information**

- Twin channel heavy duty cable protector ramp, with hinged cable access cover.
- Dimensions: 100 x 25 x 5cm. Channel dimensions 3 x 3cm.
- · Interlocking design, allowing for multiple ramps to fitted together. High density rubber construction with high impact plastic lid.

LASER Kamasa Gunson Connect

- · Suitable for use with electrical cables, hoses & airlines.
- Helps to prevent trip hazards in any workshop, bodyshop, factory & more.

http://lasertools.co.uk/product/8841