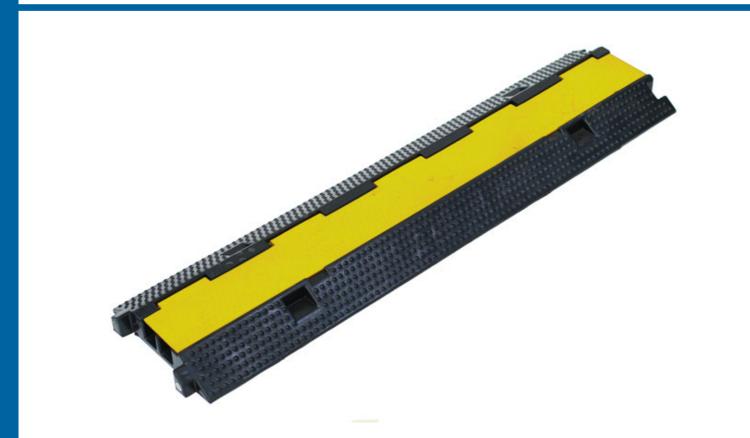

## **Cable Protector - 2 Channel**

A heavy duty floor mounted cable cover ramp designed to both protect electrical cables and hoses, and help prevent tripping hazards in the workplace. It features a high-density rubber construction with a high impact plastic cable cover, with two separate channels and an interlocking design that allows for multiple ramps to be fitted together.

## **Additional Information**

- Twin channel heavy duty cable protector ramp, with hinged cable access cover.
- Dimensions: 100 x 25 x 5cm. Channel dimensions 3 x 3cm.
- · Interlocking design, allowing for multiple ramps to fitted together. High density rubber construction with high impact plastic lid.