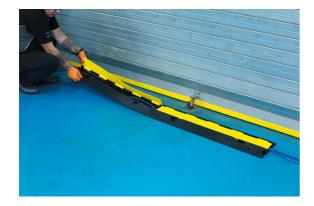

## **Cable Protector - 2 Channel**

A heavy duty floor mounted cable cover ramp designed to both protect electrical cables and hoses, and help prevent tripping hazards in the workplace. It features a high-density rubber construction with a high impact plastic cable cover, with two separate channels and an interlocking design that allows for multiple ramps to be fitted together.

## **Additional Information**

- Twin channel heavy duty cable protector ramp, with hinged cable access cover.
- Dimensions: 100 x 25 x 5cm. Channel dimensions 3 x 3cm.
- · Interlocking design, allowing for multiple ramps to fitted together. High density rubber construction with high impact plastic lid.

LASER Kamasa Gunson Connect

- · Suitable for use with electrical cables, hoses & airlines.
- Helps to prevent trip hazards in any workshop, bodyshop, factory & more.

http://lasertools.co.uk/product/8841