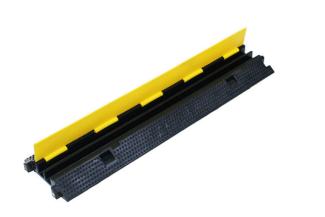

## **Cable Protector - 2 Channel**

A heavy duty floor mounted cable cover ramp designed to both protect electrical cables and hoses, and help prevent tripping hazards in the workplace. It features a high-density rubber construction with a high impact plastic cable cover, with two separate channels and an interlocking design that allows for multiple ramps to be fitted together.

## **Additional Information**

- Twin channel heavy duty cable protector ramp, with hinged cable access cover.
- Dimensions: 100 x 25 x 5cm. Channel dimensions 3 x 3cm.
- · Interlocking design, allowing for multiple ramps to fitted together. High density rubber construction with high impact plastic lid.