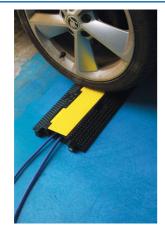

## **Cable Protector - 2 Channel**

A heavy duty floor mounted cable cover ramp designed to both protect electrical cables and hoses, and help prevent tripping hazards in the workplace. It features a high-density rubber construction with a high impact plastic cable cover, with two separate channels and an interlocking design that allows for multiple ramps to be fitted together.

## **Additional Information**

- Twin channel heavy duty cable protector ramp, with hinged cable access cover.
- Dimensions: 100 x 25 x 5cm. Channel dimensions 3 x 3cm.
- · Interlocking design, allowing for multiple ramps to fitted together. High density rubber construction with high impact plastic lid.

LASER Kamasa Gunson Connect

- · Suitable for use with electrical cables, hoses & airlines.
- Helps to prevent trip hazards in any workshop, bodyshop, factory & more.

http://lasertools.co.uk/product/8841